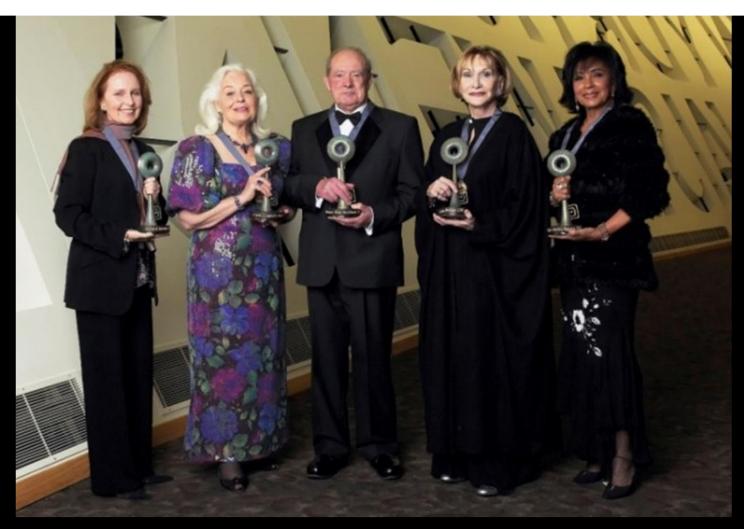

Inaugural Cymry to the World Honourees, Wales Millennium Centre

**Wales Millennium Centre, Opening Gala Concert, Finale** 

Crowds gather for Opening Gala Wales Millennium Centre

Opening Night Fireworks Wales Millennium Centre